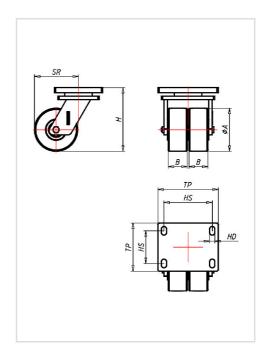

| Swivel castor                                           | Wheel-⊘ A x width B mm: 150x40+40 |
|---------------------------------------------------------|-----------------------------------|
| Load Capacity kg:                                       | 2000                              |
| Load capacity tested according to EN 12530 and EN 12527 |                                   |
| Overall height H mm:                                    | 215                               |
| Dimension of top plate TP                               | 140x110                           |
| mm:                                                     |                                   |
| Hole spacing HS mm:                                     | 105x75                            |
| Hole-Ø HD mm:                                           | 13                                |
| Swivel radius SR mm:                                    | 146                               |
| Wheel bearing:                                          | Ball bearing                      |