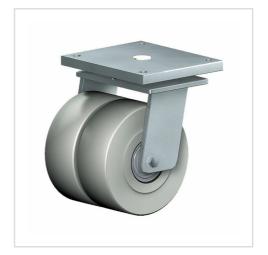

# **Swivel castor SMM 150 PEK**

Extra Heavy Duty Series SMM - Wheel PE

#### Fork

Solid steel welded construction, with axial grooved ball bearing DIN 711 and tapered roller bearing DIN 720, very strong integrated Kingpin, with grease nipple, sealed with 2 orings finish: alu-grey painted on request: zinc-plated and passivated (chrom VI-free)

| Swivel castor                                           | Wheel-⊘ A x width B mm: 150x40+40 |
|---------------------------------------------------------|-----------------------------------|
| Load Capacity kg:                                       | 2000                              |
| Load capacity tested according to EN 12530 and EN 12527 |                                   |
| Overall height H mm:                                    | 215                               |
| Dimension of top plate TP                               | 140x110                           |
| mm:                                                     |                                   |
| Hole spacing HS mm:                                     | 105x75                            |
| Hole-Ø HD mm:                                           | 13                                |
| Swivel radius SR mm:                                    | 146                               |
| Wheel bearing:                                          | Ball bearing                      |